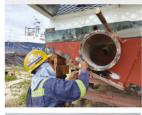

# MRO / Special Project

The Maintenance Repair Overhaul (MRO) division provide engineering services in Naval Marine industries. The establishment of MRO Division mainly for up-taking MRO activities in Naval Marine. Other than MRO, MRO division also has capability on engineering designs and development dedicated on marine and naval.

#### **MRO**

#### MARINE

Automated Control System

Dynamic and Static Mechanical Machine

Power Generation and Distribution System

Marine Diesel Engines and Propulsion System

Turbomachinery

Hydraulic and Pneumatic System