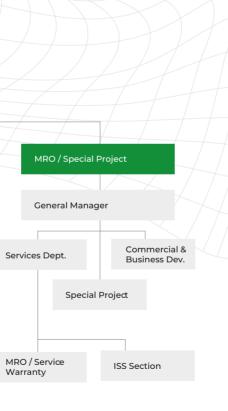

# MRO / Special Project

The Maintenance Repair Overhaul (MRO) division provide engineering services in Naval Marine industries. The establishment of MRO Division mainly for up-taking MRO activities in Naval Marine. Other than MRO, MRO division also has capability on engineering designs and development dedicated on marine and naval.