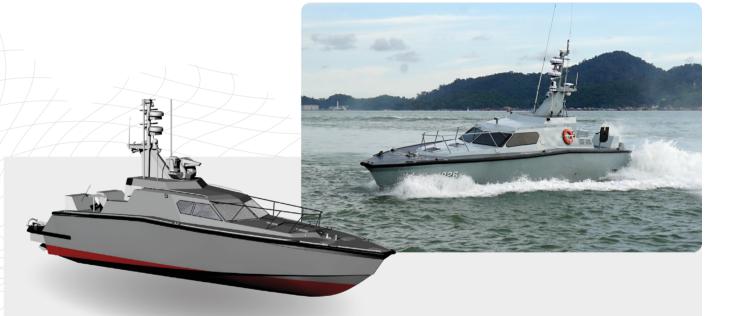

# G2000 MKII Fast Interceptor Craft (FIC) 18m Class

# ROLES & FUNCTIONS COASTAL PATROL / SURVEILLANCE INTERCEPT MISSION CLANDESTINE OPERATION SEARCH & RESCUE OPERATION RAPID RESPONSE

| LENGTH OVERALL | 18M                                |
|----------------|------------------------------------|
| BEAM OVERALL   | 4.6M                               |
| HULL           | ALUMINIUM                          |
| DRAUGHT        | 0.99M                              |
| COMPLEMENT     | 5 CREWS + 8 TROOPS                 |
| POWER          | 2 X MAN V12 1650HP                 |
| PROPULSION     | 2 X HAMILTON HTX42 WATER JET       |
| SPEED          | 52 KNOTS AT 26 TONNES DISPLACEMENT |
| DANGE          | ~300 NM VI 3E KNUTO                |

**SPECIFICATIONS** 