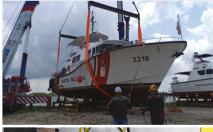

We believe that we are on track in becoming the leading solution provider in the region. Specialises in building fast assault and interceptor crafts, we have successfully delivered 6 units of FICs (fast interceptor crafts) to the Royal Malaysian Navy in the span of only 6 months while maintaining high quality services. These FICs were fully fabricated and assembled locally at our shipyard in Lumut, Perak. Gading Marine proven designs have successfully delivered performance, reliability and amenity in ensuring marine security in the region. We have also broaden our horizon in collaborating with an esteemed shipyard in the Netherlands by signing an memorandum of understanding (MOU) to build a bigger capacity naval ships. This is the first of many to come.

#### **OUR YARD**

Our shipyard in Lumut, Perak able to accommodate any shipbuilding & ship repair requirement.