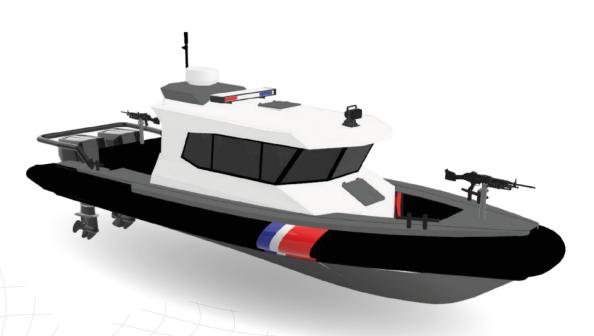

# Rigid Hull Fender Boat (RHFB) 9m Class

#### **SPECIFICATIONS**

| LENGTH OVERALL | 9M                                     |
|----------------|----------------------------------------|
| BEAM OVERALL   | 2.6M                                   |
| CREW           | 4 X CREWS + 5 TROOPS                   |
| POWER          | 2 X 250HP YAMAHA FOUR STROKE OUTBOARDS |
| CONSTRUCTION   | MARINE GRADE ALUMINIUM                 |
| PASSENGERS     | 6 X PASSENGERS                         |
| SPEED          | 46 KNOTS (LIGHTSHIP)                   |

#### **ROLES & FUNCTIONS**

| COASTAL PATROL / SURVEILLANCE |
|-------------------------------|
| INTERCEPT MISSION             |
| CLANDESTINE OPERATION         |
| SEARCH & RESCUE OPERATION     |
| RAPID RESPONSE                |
|                               |