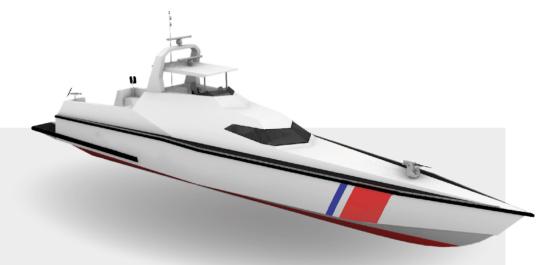

# G2000 MKII Fast Interceptor Craft (FIC) 18m Class

# ROLES & FUNCTIONS COASTAL PATROL / SURVEILLANCE INTERCEPT MISSION CLANDESTINE OPERATION SEARCH & RESCUE OPERATION RAPID RESPONSE

| LENGTH OVERALL | 18M                                |
|----------------|------------------------------------|
| BEAM OVERALL   | 4.6M                               |
| HULL           | ALUMINIUM                          |
| DRAUGHT        | 0.99M                              |
| COMPLEMENT     | 5 CREWS + 8 TROOPS                 |
| POWER          | 2 X MAN V12 1650HP                 |
| PROPULSION     | 2 X HAMILTON HTX42 WATER JET       |
| SPEED          | 52 KNOTS AT 26 TONNES DISPLACEMENT |
| DANGE          | ~300 NM VI 3E KNUTO                |

**SPECIFICATIONS** 