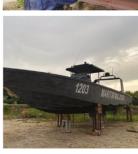

# G2000 MKII Fast Interceptor Craft (FIC) 18m Class

# ROLES & FUNCTIONS COASTAL PATROL / SURVEILLANCE INTERCEPT MISSION CLANDESTINE OPERATION SEARCH & RESCUE OPERATION RAPID RESPONSE

| LENGTH OVERALL | 18M                                |
|----------------|------------------------------------|
| BEAM OVERALL   | 4.6M                               |
| HULL           | ALUMINIUM                          |
| DRAUGHT        | 0.99M                              |
| COMPLEMENT     | 5 CREWS + 8 TROOPS                 |
| POWER          | 2 X MAN V12 1650HP                 |
| PROPULSION     | 2 X HAMILTON HTX42 WATER JET       |
| SPEED          | 52 KNOTS AT 26 TONNES DISPLACEMENT |
| DANGE          | ~300 NM VI 3E KNUTO                |