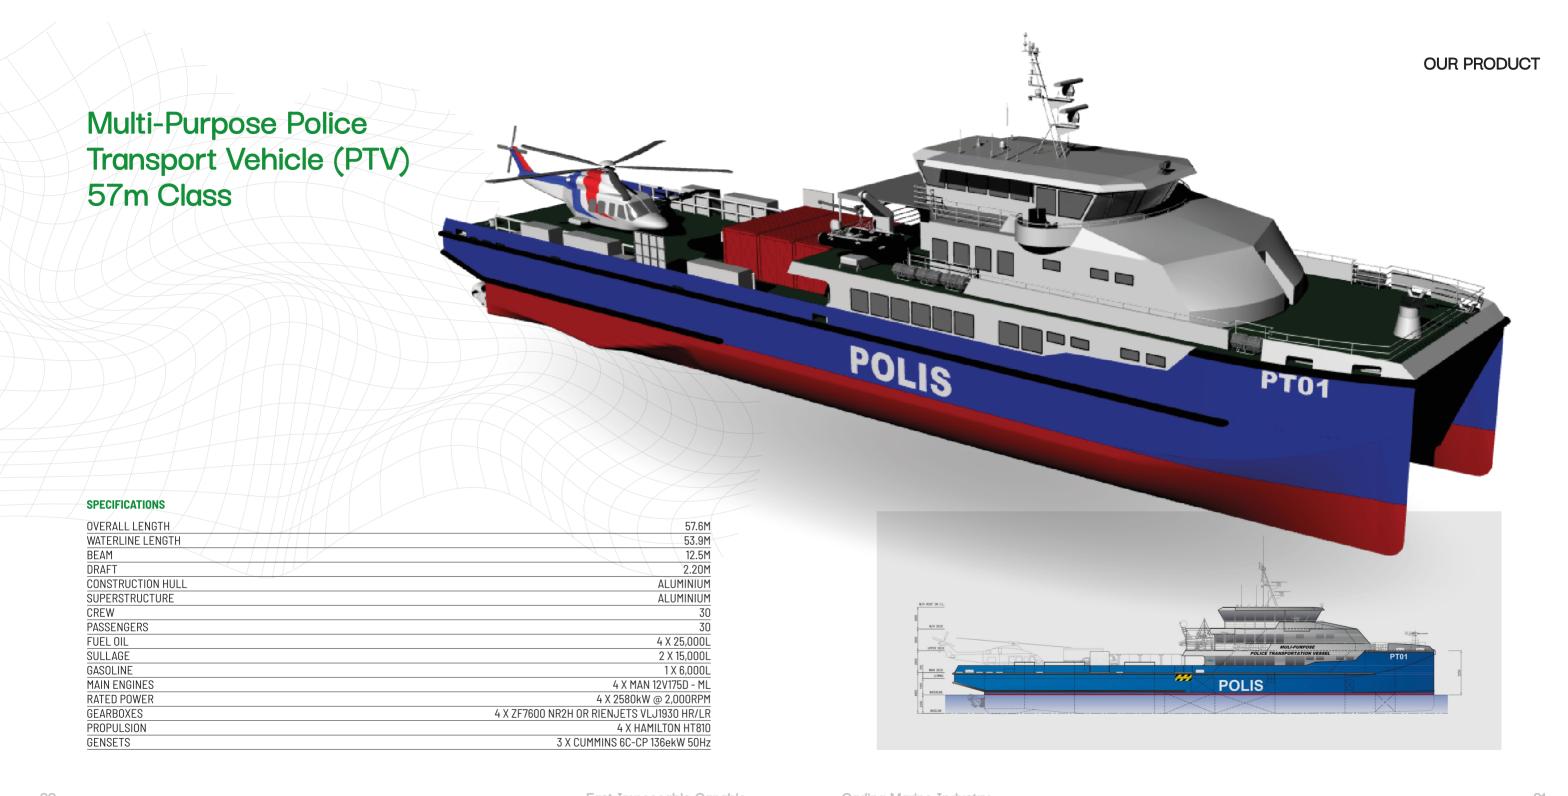

# OUR PRODUCT

# G2000 MKII Fast Interceptor Craft (FIC) 18m Class

# ROLES & FUNCTIONS COASTAL PATROL / SURVEILLANCE INTERCEPT MISSION CLANDESTINE OPERATION SEARCH & RESCUE OPERATION RAPID RESPONSE

| LENGTH OVERALL | 18M                                |
|----------------|------------------------------------|
| BEAM OVERALL   | 4.6M                               |
| HULL           | ALUMINIUM                          |
| DRAUGHT        | 0.99M                              |
| COMPLEMENT     | 5 CREWS + 8 TROOPS                 |
| POWER          | 2 X MAN V12 1650HP                 |
| PROPULSION     | 2 X HAMILTON HTX42 WATER JET       |
| SPEED          | 52 KNOTS AT 26 TONNES DISPLACEMENT |
| DANGE          | ~300 NM VI 3E KNUTO                |

**SPECIFICATIONS** 