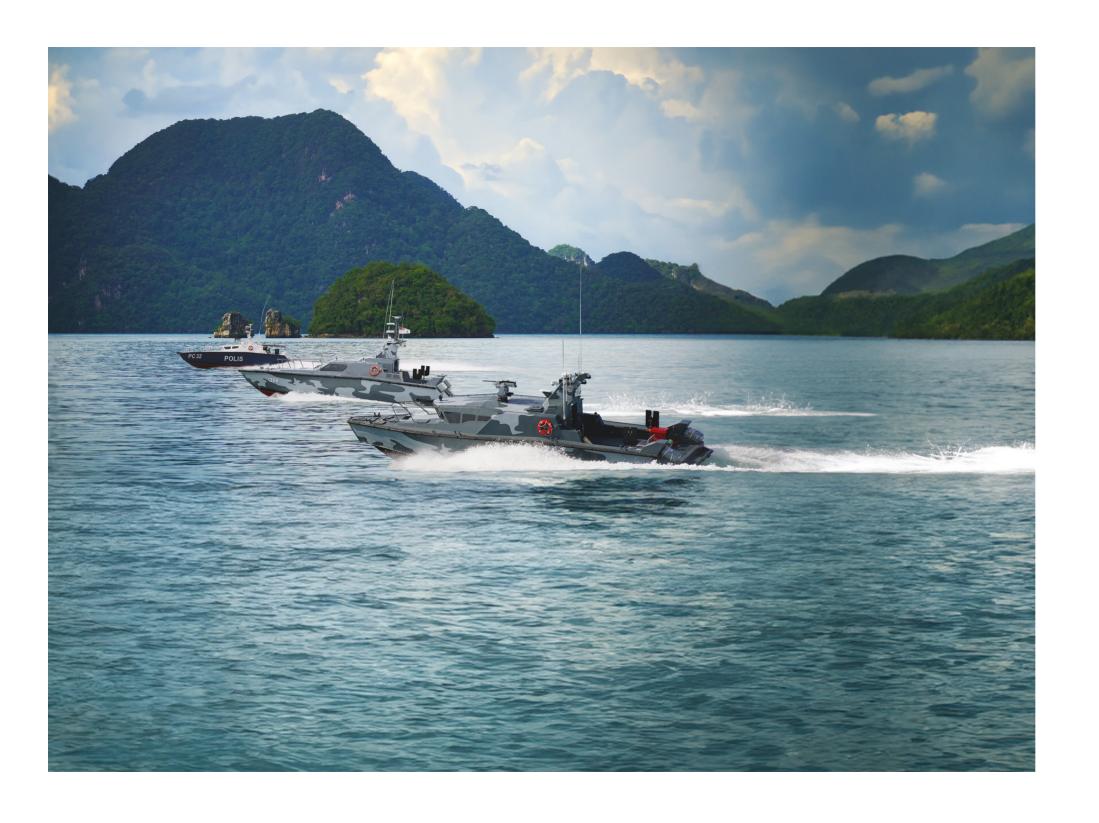

# Beyond Quality

Fast, Impeccable, Capable.

Let's Conquer the Sea.

We believe that we are on track in becoming the leading solution provider in the region. Specialises in building fast assault and interceptor crafts, we have successfully delivered 6 units of FICs (fast interceptor crafts) to the Royal Malaysian Navy in the span of only 6 months while maintaining high quality services. These FICs were fully fabricated and assembled locally at our shipyard in Lumut, Perak. Gading Marine proven designs have successfully delivered performance, reliability and amenity in ensuring marine security in the region. We have also broaden our horizon in collaborating with an esteemed shipyard in the Netherlands by signing an memorandum of understanding (MOU) to build a bigger capacity naval ships. This is the first of many to come.

Under his leadership, Gading Marine has achieved notable milestones, including the successful delivery of multiple Fast Interceptor Craft (FIC) G2000 MKII vessels to the Royal Malaysian Navy. These vessels, equipped with advanced features such as Remote Control Weapon Stations and capable of speeds up to 52 knots, enhance Malaysia's maritime defense and surveillance operations.