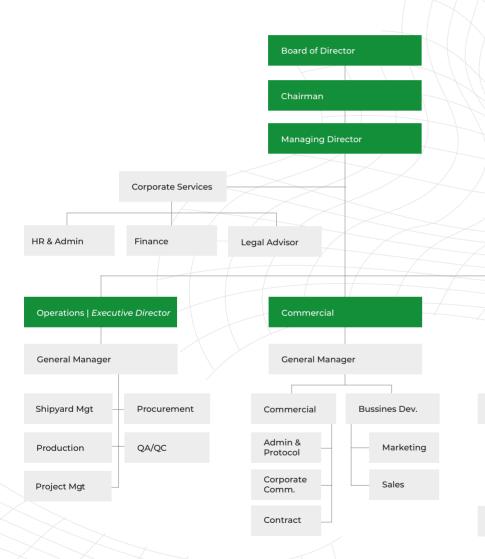

# **Organization Chart**

Visit of the Chief of The Royal Malaysian Navy to our shipyard on 20th October 2020.