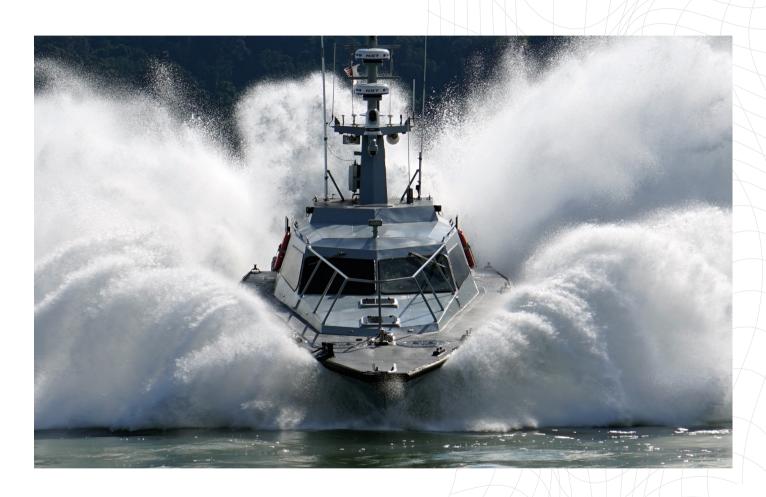

We believe that we are on track in becoming the leading solution provider in the region. Specialises in building fast assault and interceptor crafts, we have successfully delivered 6 units of FICs (fast interceptor crafts) to the Royal Malaysian Navy in the span of only 6 months while maintaining high quality services. These FICs were fully fabricated and assembled locally at our shipyard in Lumut, Perak. Gading Marine proven designs have successfully delivered performance, reliability and amenity in ensuring marine security in the region. We have also broaden our horizon in collaborating with an esteemed shipyard in the Netherlands by signing an memorandum of understanding (MOU) to build a bigger capacity naval ships. This is the first of many to come.

#### **OUR YARD**

Our shipyard in Lumut, Perak able to accommodate any shipbuilding & ship repair requirement.