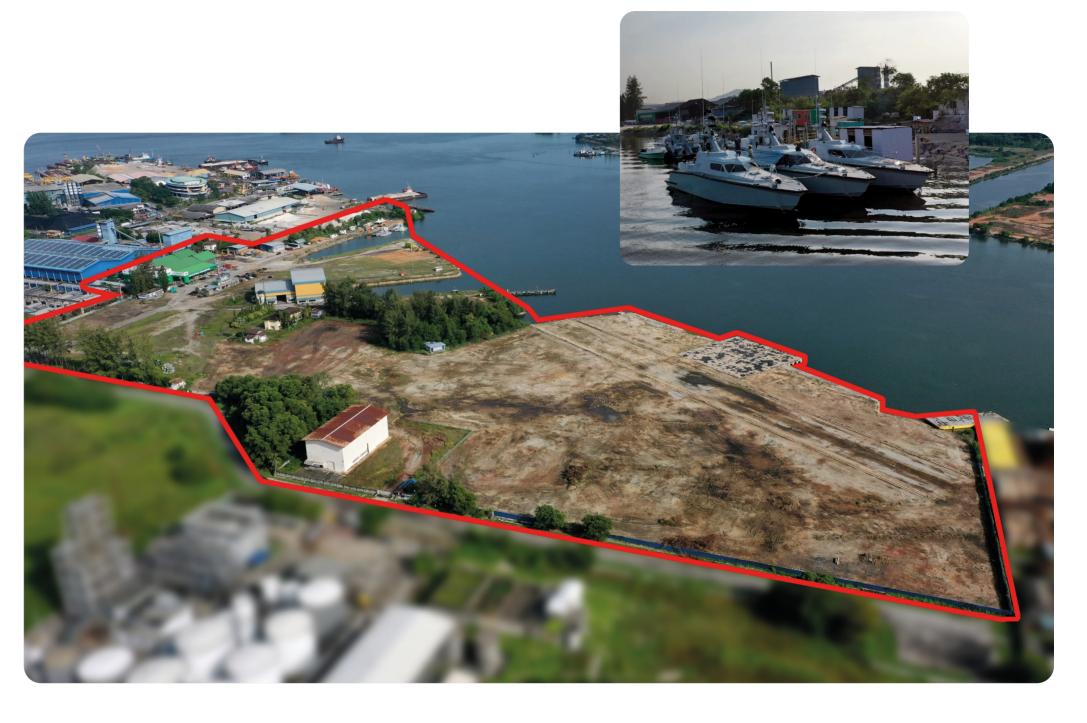

#### **OUR YARD**

Our shipyard in Lumut, Perak able to accommodate any shipbuilding & ship repair requirement.

#### SHIPYARD ADDRESS

Lot A2, Lumut Port Industrial Park Mukim Lumut Jalan Kampung Acheh 32000 SITIAWAN, Perak, MALAYSIA