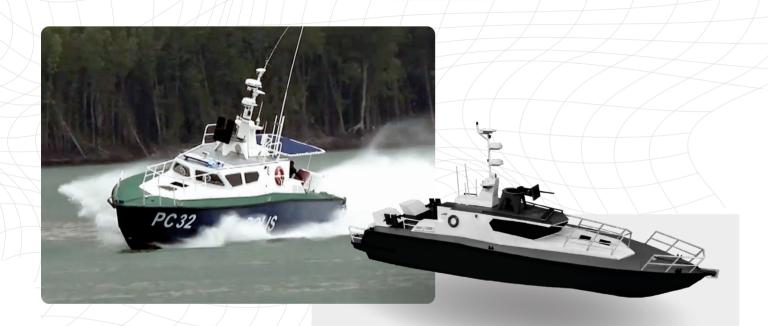

We believe that we are on track in becoming the leading solution provider in the region. Specialises in building fast assault and interceptor crafts, we have successfully delivered 6 units of FICs (fast interceptor crafts) to the Royal Malaysian Navy in the span of only 6 months while maintaining high quality services. These FICs were fully fabricated and assembled locally at our shipyard in Lumut, Perak. Gading Marine proven designs have successfully delivered performance, reliability and amenity in ensuring marine security in the region. We have also broaden our horizon in collaborating with an esteemed shipyard in the Netherlands by signing an memorandum of understanding (MOU) to build a bigger capacity naval ships. This is the first of many to come.