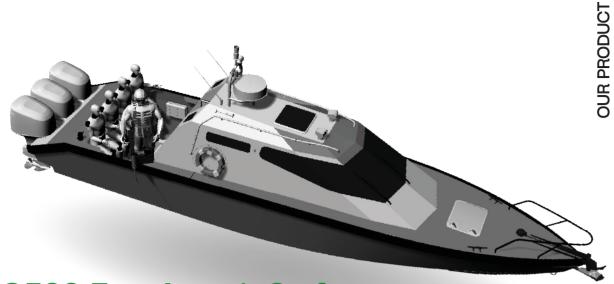

# G500 Fast Assault Craft (FAC) 10m Class

#### **SPECIFICATIONS**

| LENGTH OVERALL | 10.7M                    |
|----------------|--------------------------|
| BEAM OVERALL   | 2.3M                     |
| HULL           | EPOXY / CARBON COMPOSITE |
| COMPLEMENT     | (3 CREWS + 7 TROOPS)     |
| PROPULSION     | 3 X 325 HP OBM           |
| SPEED          | 60 KNOTS                 |
| RANGE          | 225 NM                   |

#### **ROLES & FUNCTIONS**

| COASTAL PATROL / SURVEILLANCE |
|-------------------------------|
| INTERCEPT MISSION             |
| CLANDESTINE OPERATION         |
| SEARCH & RESCUE OPERATION     |
| RAPID RESPONSE                |