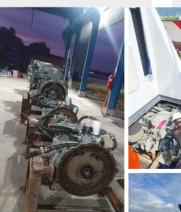

# MRO / Special Project

The Maintenance Repair Overhaul (MRO) division provide engineering services in Naval Marine industries. The establishment of MRO Division mainly for up-taking MRO activities in Naval Marine. Other than MRO, MRO division also has capability on engineering designs and development dedicated on marine and naval.

#### **MRO**

#### MARINE

Automated Control System

Dynamic and Static Mechanical Machine

Power Generation and Distribution System

Marine Diesel Engines and Propulsion System

Turbomachinery

Hydraulic and Pneumatic System