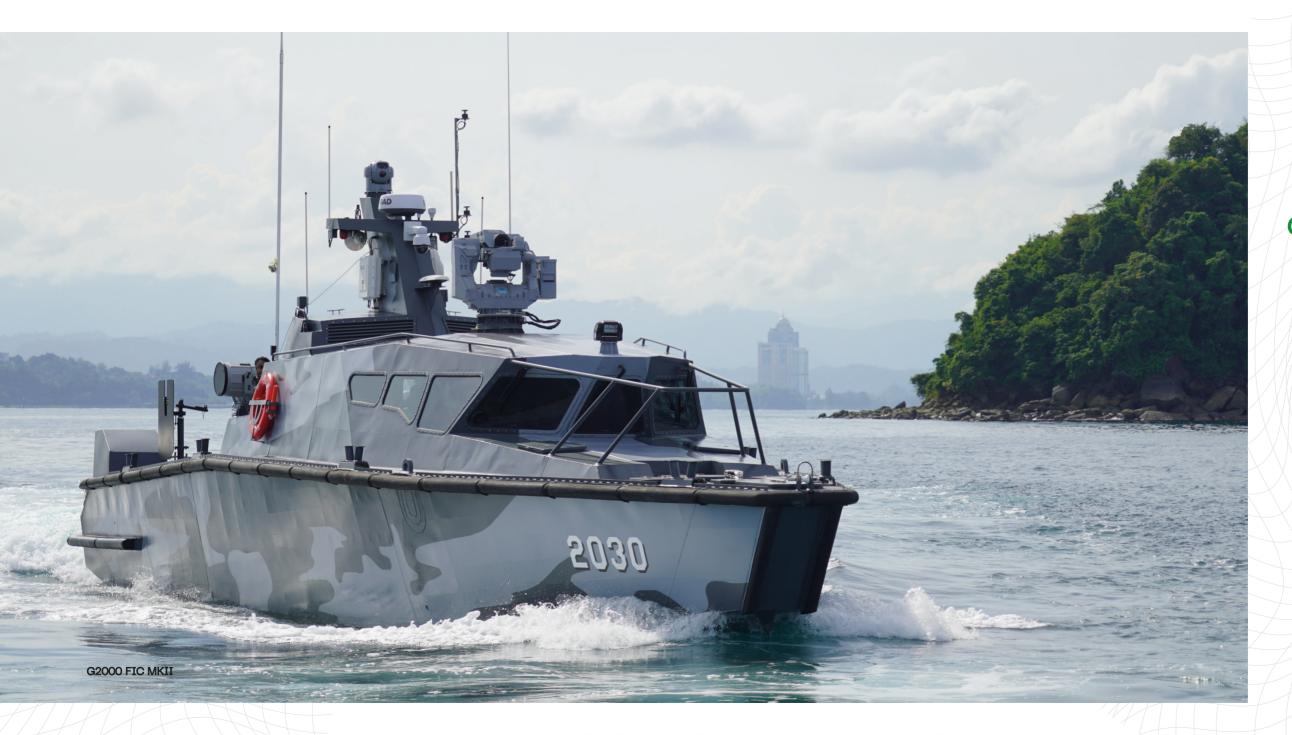

# G2000 MKII Fast Interceptor Craft (FIC) 18m Class

# ROLES & FUNCTIONS COASTAL PATROL / SURVEILLANCE INTERCEPT MISSION CLANDESTINE OPERATION SEARCH & RESCUE OPERATION RAPID RESPONSE

| LENGTH OVERALL | 18M                                |
|----------------|------------------------------------|
| BEAM OVERALL   | 4.6M                               |
| HULL           | ALUMINIUM                          |
| DRAUGHT        | 0.99M                              |
| COMPLEMENT     | 5 CREWS + 8 TROOPS                 |
| POWER          | 2 X MAN V12 1650HP                 |
| PROPULSION     | 2 X HAMILTON HTX42 WATER JET       |
| SPEED          | 52 KNOTS AT 26 TONNES DISPLACEMENT |
| DANGE          | ~300 NM VI 3E KNUTO                |